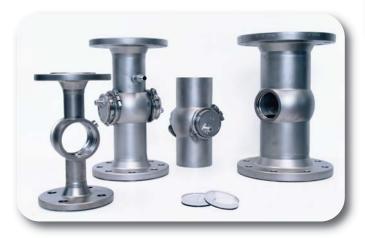

For this purpose we dispose of **measuring probes** in diverse immersion tubes with adjusted immersion lengths and wall-mounted **flat sensors** for measuring sections.

The modular system configuration provides highly flexible adaption to nearly every metrological demand.

The sensor variants can be installed in pre-fabricated pipeline sections and delivered completely pre-assembled in different variants.

**Inline-Measuring sections** are configurable in the nominal diameters **DN 25 to DN 400** in almost every measuring section adaption and installation length.