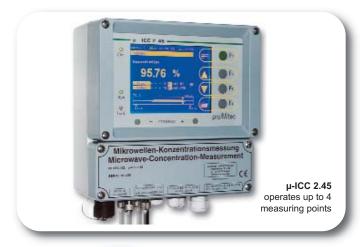

## The superior concept.....

... with the evaluation units  $\mu$ -ICC 2.45 or  $\mu$ -ICC 2.45 compact, offering individual advantages for diverse fields of application,

...adapts with various sensors to fixed measurement conditions and installation requirements.